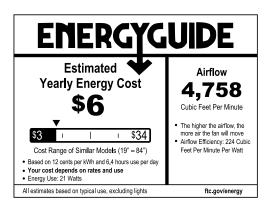

#### **Performance:**

| Number of Modules      | 1                                  |
|------------------------|------------------------------------|
| Input Power            | 18 W                               |
| Input Voltage          | 120 VAC                            |
| Input Frequency        | 60 Hz                              |
| Lumens/LPW (Delivered) | 1,400                              |
| ССТ                    | 3000 K                             |
| CRI                    | 90 CRI                             |
| Life (hours)           | 50000 (L70/TM-21)                  |
| EMI/RFI                | FCC Title 47, Part 15, Class B     |
| Warranty               | Limited Lifetime Warranty          |
| Labels                 | UL Dry Location Only               |
|                        | Meets California Title 24 JA8-2016 |
|                        | DC motor                           |