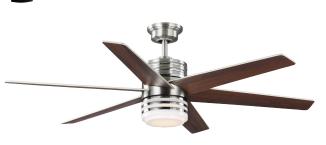

### **Description:**

Carrollwood Collection 56-Inch Reversible Six-Blade American Walnut/Silver DC Motor Contemporary Ceiling Fan

### **Dimensions:**

Diameter: 56 in Height: 18 in

White Opal Polycarbonate light cover

Width: 8 in Height: 4-3/4 in